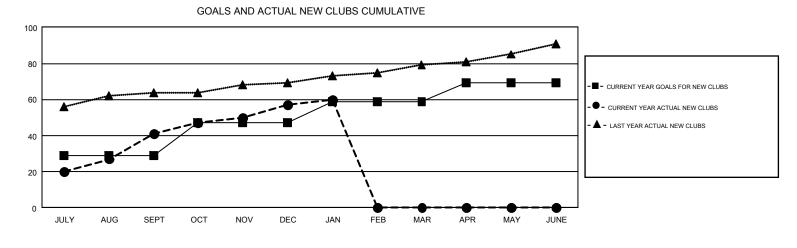

## GMT: VENKATA S RAJU DANTULURI

REPORT DOES NOT INCLUDE CLUBS IN UNDISTRICTED AREAS.

| Clubs<br>RESULTS FOR 2018-2019 |    |    |    | Members<br>RESULTS FOR 2018-2019 |       |       |       |  |
|--------------------------------|----|----|----|----------------------------------|-------|-------|-------|--|
|                                |    |    |    |                                  |       |       |       |  |
| JULY/AUG/SEPT                  | 29 | 41 | 4  | JULY/AUG/SEPT                    | 1,070 | 1,790 | 691   |  |
| OCT/NOV/DEC                    | 18 | 16 | 38 | OCT/NOV/DEC                      | 830   | 1,161 | 2,140 |  |
| JAN/FEB/MAR                    | 12 | 3  | 3  | JAN/FEB/MAR                      | 955   | 330   | 193   |  |
| APR/MAY/JUNE                   | 10 | 0  | 0  | APR/MAY/JUNE                     | 358   | 0     | 0     |  |