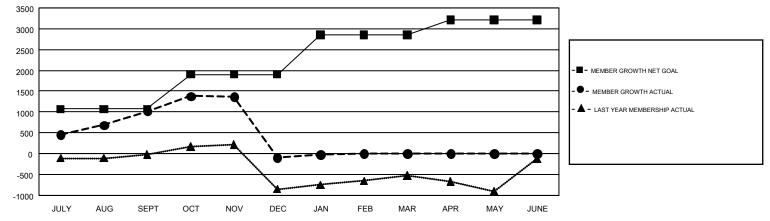

## GMT: VENKATA S RAJU DANTULURI

REPORT DOES NOT INCLUDE CLUBS IN UNDISTRICTED AREAS.

| Clubs<br>RESULTS FOR 2018-2019 |    |    |    | Members<br>RESULTS FOR 2018-2019 |       |       |       |  |
|--------------------------------|----|----|----|----------------------------------|-------|-------|-------|--|
|                                |    |    |    |                                  |       |       |       |  |
| JULY/AUG/SEPT                  | 29 | 41 | 4  | JULY/AUG/SEPT                    | 1,070 | 1,790 | 691   |  |
| OCT/NOV/DEC                    | 18 | 16 | 38 | OCT/NOV/DEC                      | 830   | 1,161 | 2,140 |  |
| JAN/FEB/MAR                    | 12 | 3  | 3  | JAN/FEB/MAR                      | 955   | 330   | 193   |  |
| APR/MAY/JUNE                   | 10 | 0  | 0  | APR/MAY/JUNE                     | 358   | 0     | 0     |  |